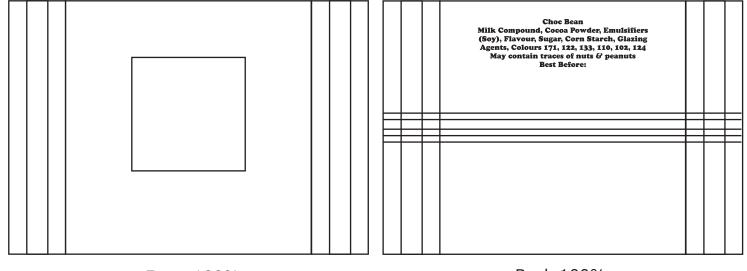

## Front 100%

#### NOTES

Approx Print Area: Subject to Artwork Subject to artwork Lines and Text need to be AT LEAST 0.5pt thick once reduced to print size. Artwork may be resized to accomodate this

Print may sit above or below midline of bag

### Back 100%

## Product Code : CC017A3

| Description      | : | 25g Choc Beans in one colour printed bag         |
|------------------|---|--------------------------------------------------|
| Order#           | : |                                                  |
| Company Name     | : |                                                  |
| Contact          | : |                                                  |
| Choc Bean Colour | : |                                                  |
| Graphic Size     | : | 30x30 (Subject to artwork)                       |
| Print Colour     | : | (PMS Colours CANNOT be matched for this product) |
| Quantity         | : |                                                  |
| Delivery Date    | : |                                                  |