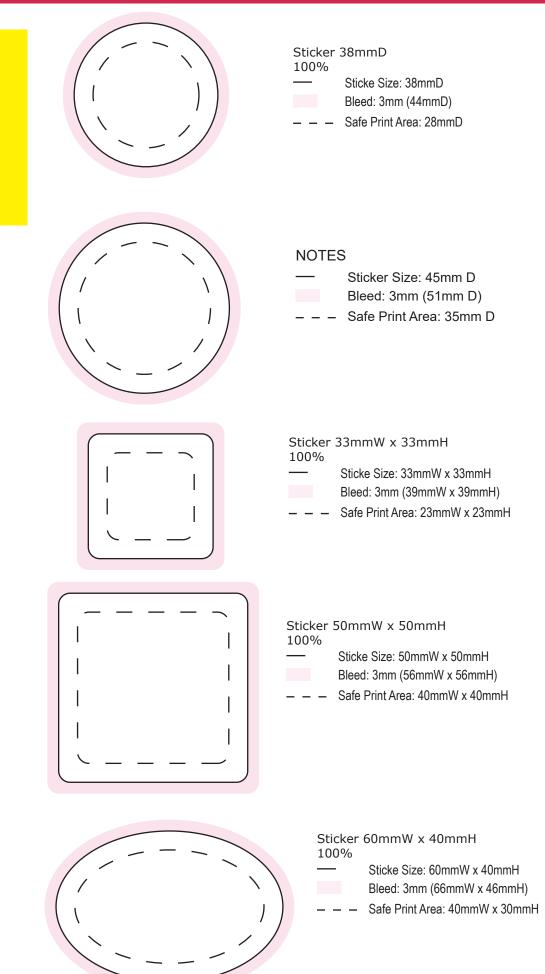

## ART APPROVAL

All colours used in this document are indicative only and they may vary across a variety of printing techniques and confectionery

Sticker Sizes: 50mmW x 40mmH or 50mmW x 30mmH or 38mm Round or 45mm Round or 33mm Square or 50mm Square or 60mmW x 40mmH Oval