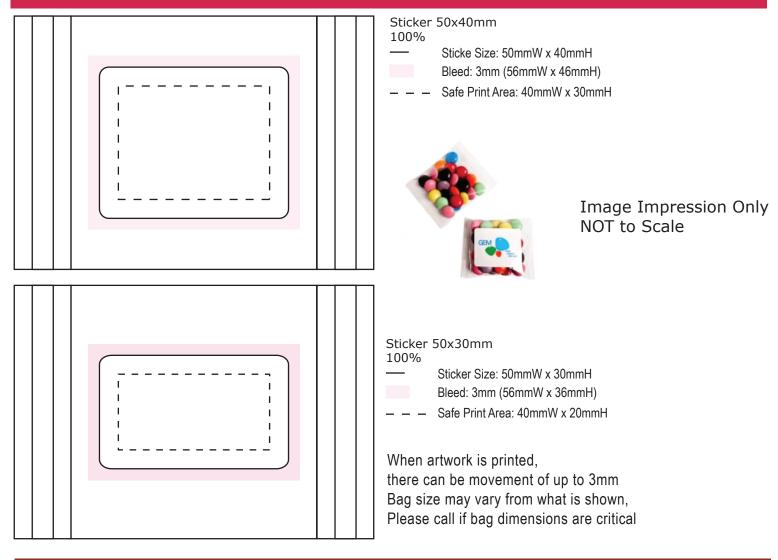

## Product Code : CC017A / CB25

| Description<br>Order# | : | Choc beans in 25g bag                        |
|-----------------------|---|----------------------------------------------|
| Company Name          | : |                                              |
| Contact               | : |                                              |
| Choc Beans Colour     | : |                                              |
| Sticker Size          | : | 50mmW x 40mmH                                |
| Print Colour          | : | Customer must provide PMS Colour print guide |
| Quantity              | : |                                              |
| Delivery Date         | : |                                              |

# Image Impression Only NOT to Scale

When artwork is printed, there can be movement of up to 3mm Bag size may vary from what is shown, Please call if bag dimensions are critical